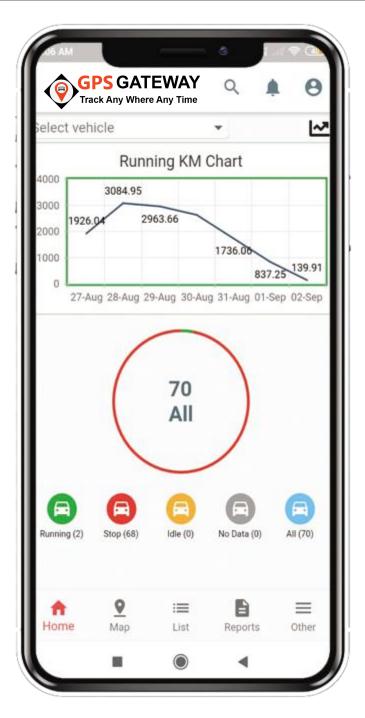

#### **GPS Software**









एक कदम















#### **Admin Application**

using GPS Gateway application you will able to manage your vehicles and customers using mogile application also..











# How GPS Tracking Work



की ओर





Live Tracking Remote Stop Play Back Multi Languange White Label







Get Your Own

### GPS TRACKING SOFTWARE

with your

BRAND LOGO









#### **Real Time Tracking**









### Save Time



एक कदम





# Live Tracking



एक कदम





# **Analytics Report**







### Advantages with GPS Gateway



एक कदम





Real Time / Live Tracking



Speed Monitoring on Graph



**SMS** and Email Alerts



**Mobile Application** 



Stop your vehicle by APP



Geo-fence and Landmarks









# **About GPS Gateway**



**सुरक्षा** की ओर

We are Leading company in GPS Tracking





### Our Clients

625