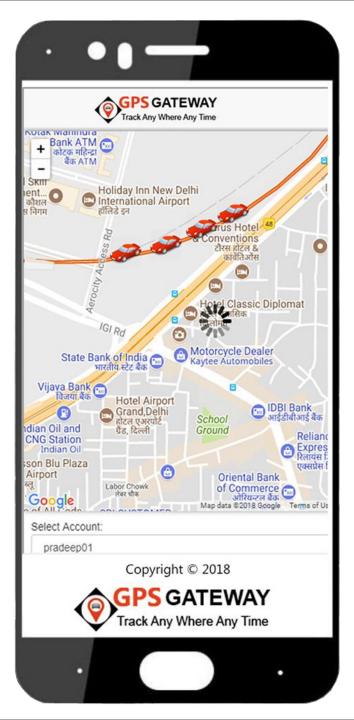

# How GPS Tracking Work

की ओर

Live Tracking Remote Stop Play Back Multi Languange White Label

Get Your Own

# Live Tracking

एक कदम