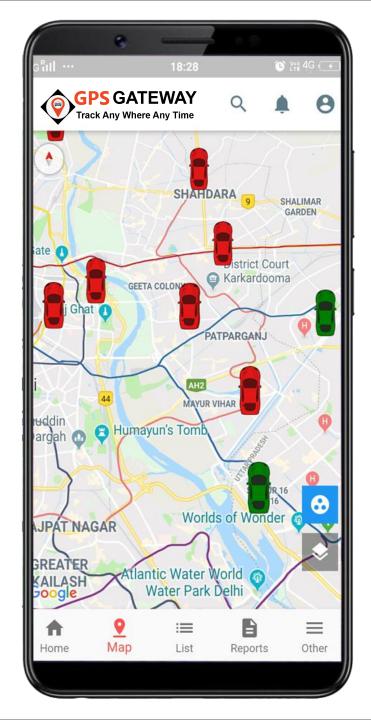

# Live Tracking

एक कदम

# How GPS Tracking Work

की ओर

Live Tracking Remote Stop Play Back Multi Languange White Label

Get Your Own