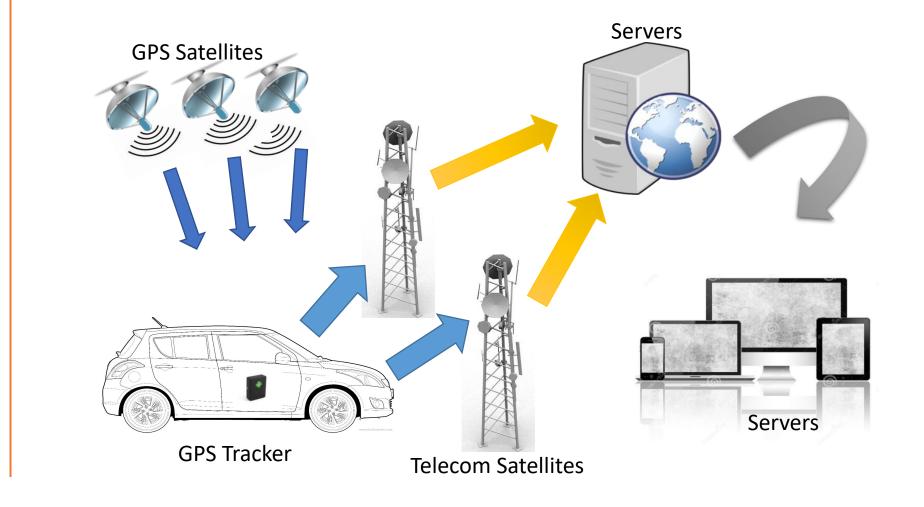

# How GPS Tracking Work

की ओर

Live Tracking Remote Stop Play Back Multi Languange White Label

Get Your Own