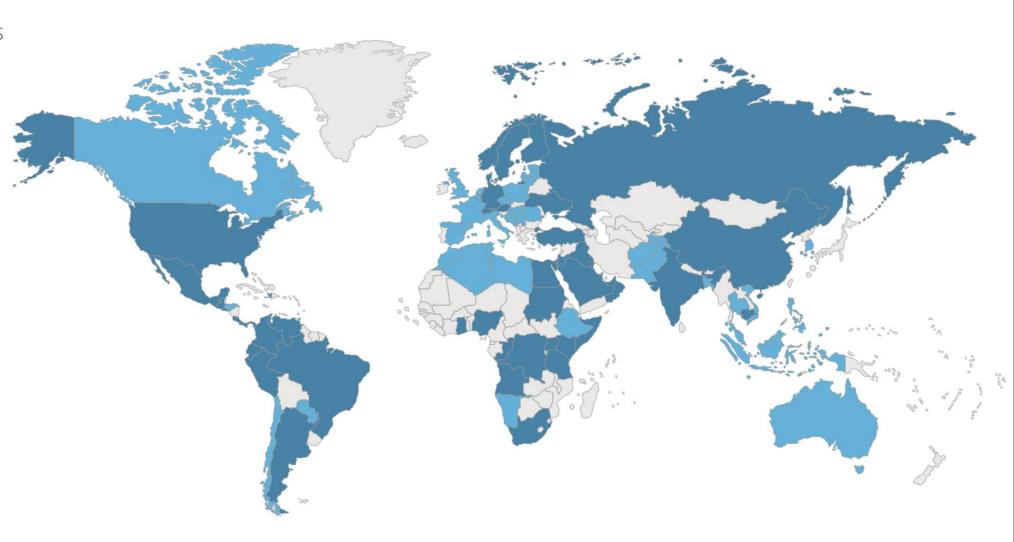

### For Fleets

750+

**GPS** Companies

**75000+** Vehicles

125+

Resellers

50+

Countries