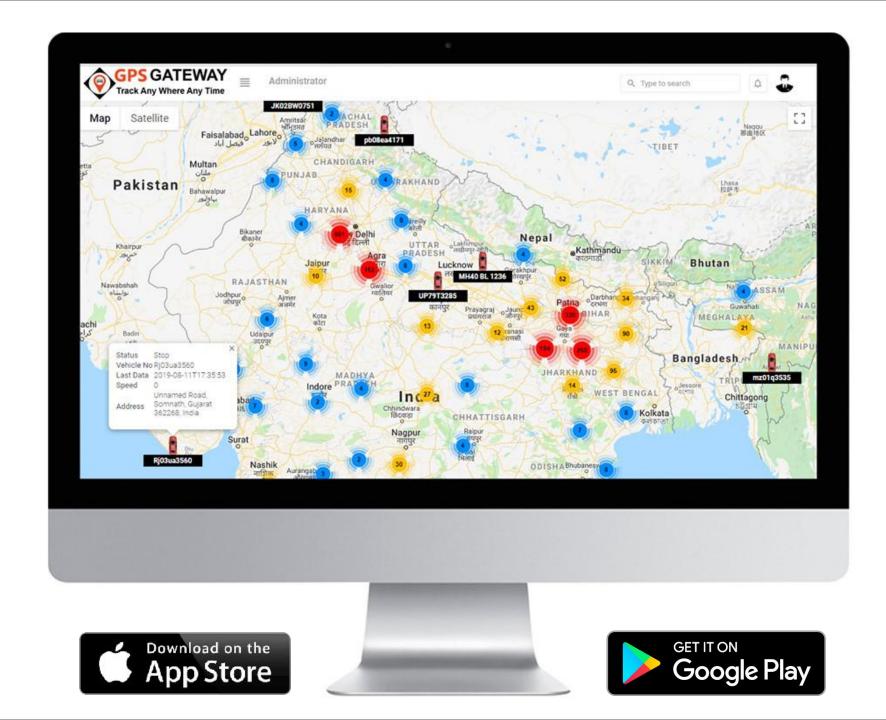

# How GPS Tracking Work

की ओर

Live Tracking Remote Stop Play Back Multi Languange White Label

Get Your Own

# Live Tracking

एक कदम

### Advantages with GPS Gateway

एक कदम

Real Time / Live Tracking

Speed Monitoring on Graph

**SMS** and Email Alerts

**Mobile Application** 

Stop your vehicle by APP

Geo-fence and Landmarks