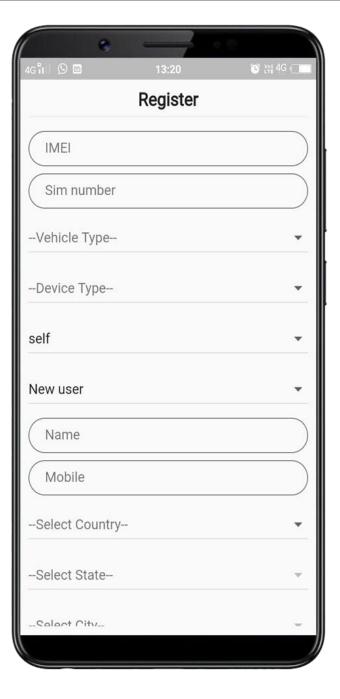

#### **GPS Software**

एक कदम

#### **Admin Application**

using GPS Gateway application you will able to manage your vehicles and customers using mogile application also..