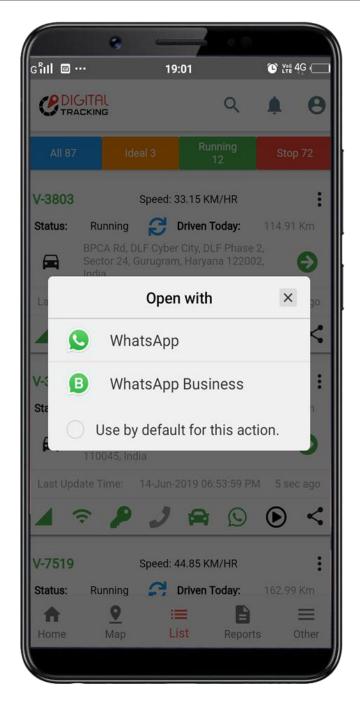

# Live Tracking

एक कदम

### Advantages with GPS Gateway

एक कदम

Real Time / Live Tracking

Speed Monitoring on Graph

**SMS** and Email Alerts

**Mobile Application** 

Stop your vehicle by APP

Geo-fence and Landmarks